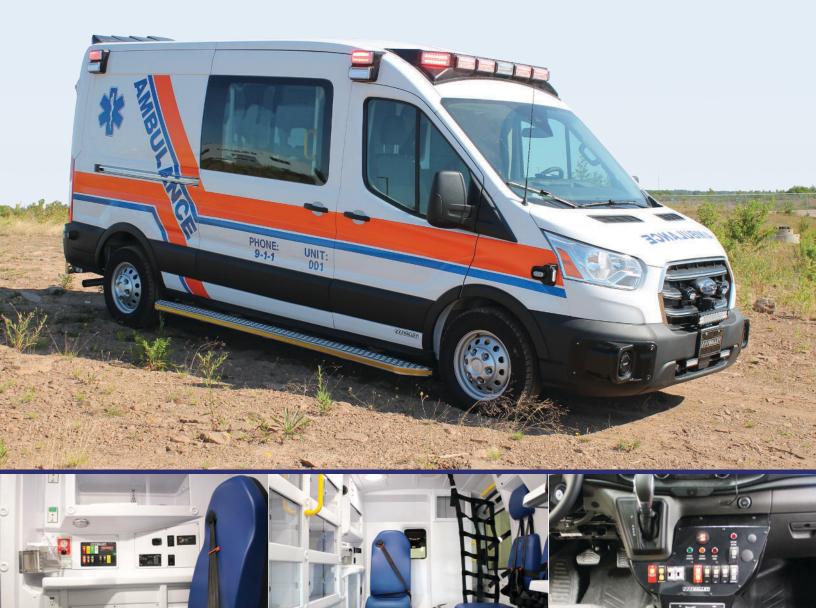

## INTRODUCING NORTH AMERICA'S LIGHTEST AWD FORD TRANSIT AMBULANCE

THE FUTURE OF AMBULANCES IS HERE

- All-Wheel Drive
- 38 1/4" aisle width
- 69" headroom
- 28.5" load height
- Payload exceeds 2,000lbs
- Contoured partition offers tilt and slide functions for driver and passenger
- Thermoformed interior provides significant reduction of total conversion weight, resulting in lower lifetime operational costs
- Pathogen resistant, easily disinfected interior with shock-absorbent panels and rounded surfaces
- Storage and equipment at arm's reach while occupants remain safely seated
- Rear flip-up step